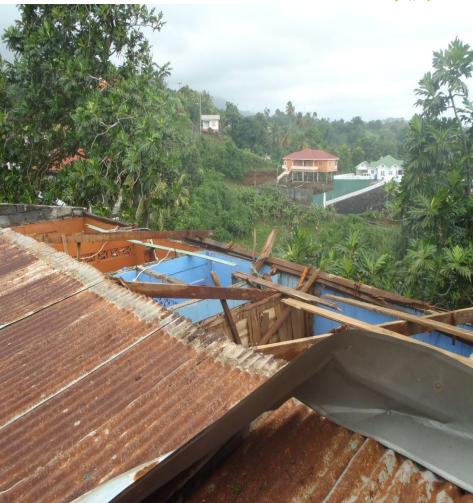

- 29<sup>th</sup> October to 1<sup>st</sup> November
- Majorca recorded 310.3 mm (12.2 inches) during the 4-day event
- Maximum wind gust 38 knots (44 mph) at Argyle.

- 166 Homes sustained damages
- 20 completely destroyed

 Flooding and landslides were reported island wide as well as damages to bridges

- Agriculture sector impacted...Preliminary figure EC \$1.4 Million
- Assessors are presently compiling reports from the assessments to quantify damages & losses to homes.