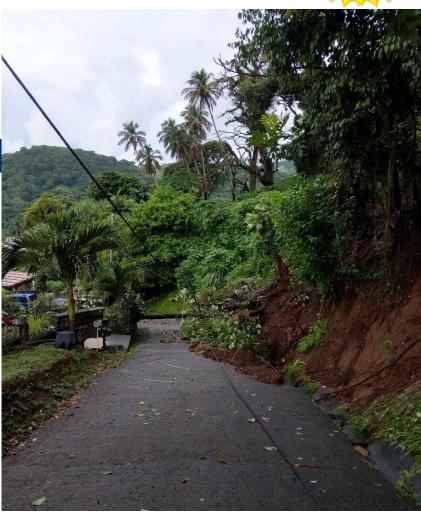

#### Tropical Wave 10% TC (Delta)

- 119.3 mm Majorca station (CWSA) in 6 hours.
- Landslide in South Rivers.

### **TW Impact**

- Landslide/fallen tree at Ashborton,Gomea
- Landslide in Evesham
- Damages to property; mainly retaining walls