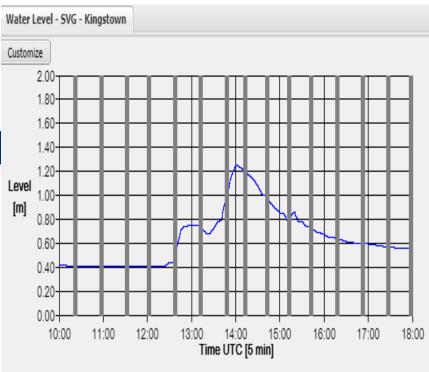

- 29<sup>th</sup> October to 1<sup>st</sup> November
- Majorca recorded 310.3 mm (12.2 inches) during the 4-day event
- Maximum wind gust 38 knots (44 mph) at Argyle.

- 166 Homes sustained damages
- 20 completely destroyed

 Flooding and landslides were reported island wide as well as damages to bridges

- Agriculture sector impacted...Preliminary figure EC \$1.4 Million
- Assessors are presently compiling reports from the assessments to quantify damages & losses to homes.