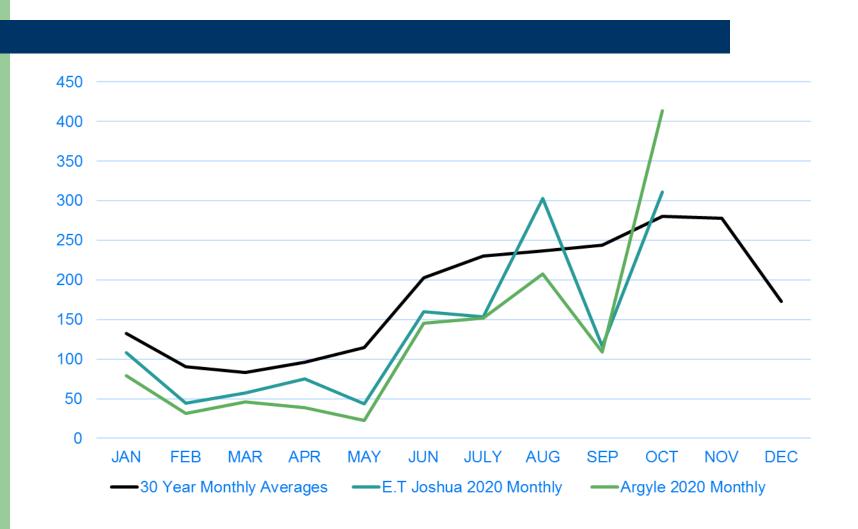

#### **Drought Situation**

Line chart E.T Joshua 1981-2010 Monthly Average Rainfall (mm) vs 2020 E.T Joshua & Argyle Monthly totals

THE CWSA WISHES TO ADVISE CUSTOMERS IN THE **FOLLOWING AREAS** YOUR SUPPLY WOULD BE DISRUPTED AT THE BELOW MENTIONED TIMES.