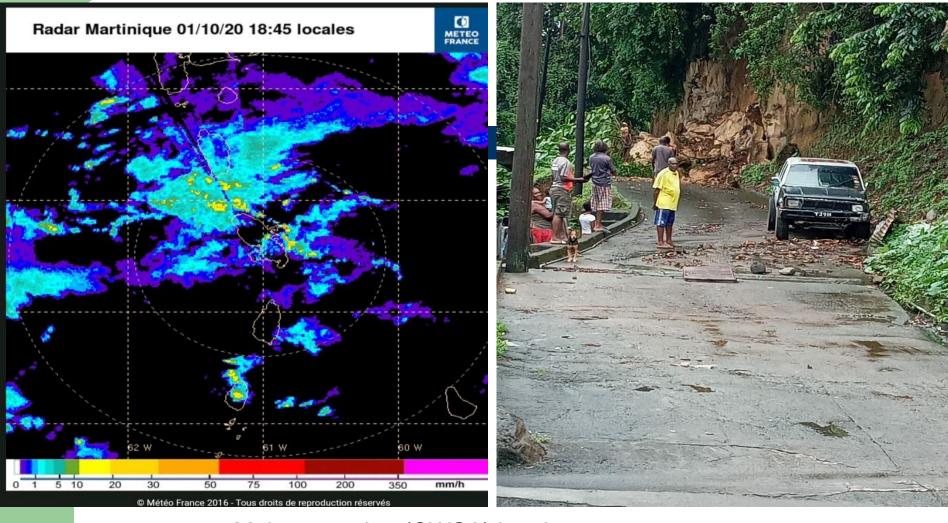

#### Tropical Wave 10% TC (Delta)

- 119.3 mm Majorca station (CWSA) in 6 hours.
- Landslide in South Rivers.

### **TW Impact**

- Landslide/fallen tree at Ashborton,Gomea
- Landslide in Evesham
- Damages to property; mainly retaining walls