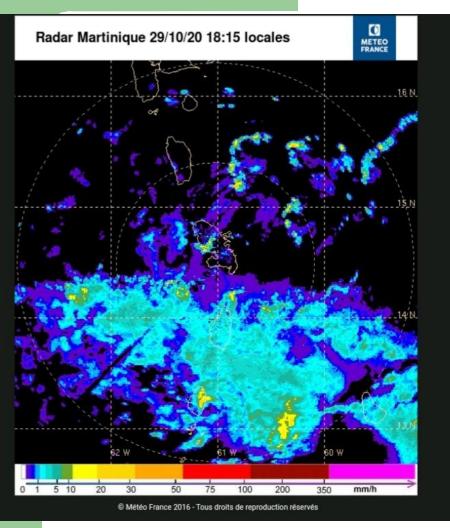

#### Tropical Wave 10% TC (Delta)

- 119.3 mm Majorca station (CWSA) in 6 hours.
- Landslide in South Rivers.

- 29<sup>th</sup> October to 1<sup>st</sup> November
- Majorca recorded 310.3 mm (12.2 inches) during the 4-day event
- Maximum wind gust 38 knots (44 mph) at Argyle.

- 166 Homes sustained damages
- 20 completely destroyed