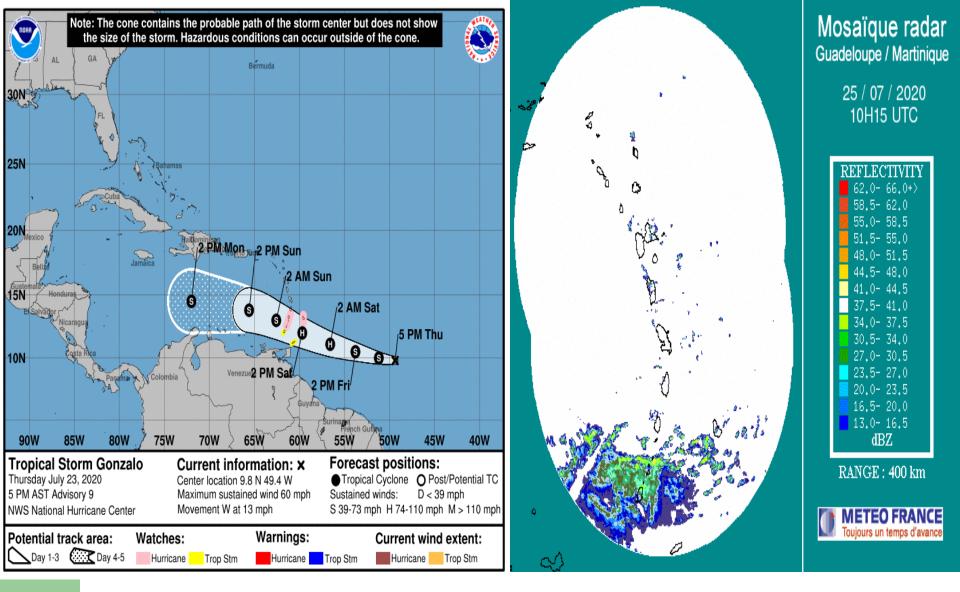

- SVG placed under Tropical Storm Warning & Hurricane Watch as Tropical Storm Gonzalo approached the Southern Caribbean.
- Grenadine islands of Canouan & Union Island reported flooding and strong winds...27 knots maximum gust at Argyle International Airport (AIA).