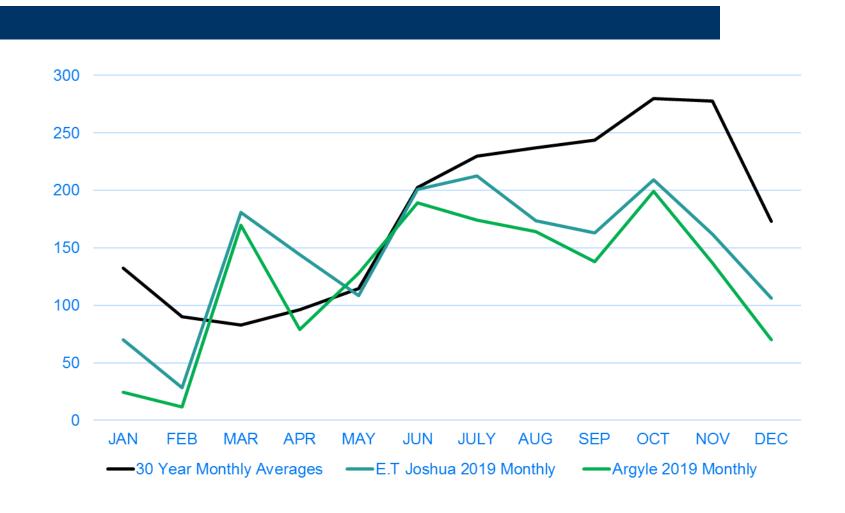

#### **Drought Situation**

Line chart E.T Joshua 1981-2010 Monthly Average Rainfall (mm) vs 2019 E.T Joshua & Argyle Monthly totals