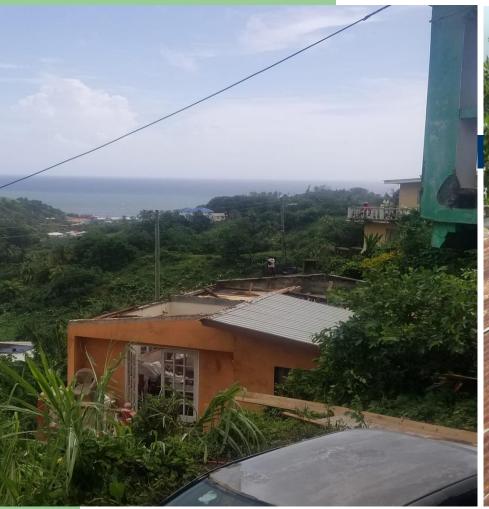

- 29<sup>th</sup> October to 1<sup>st</sup> November
- Majorca recorded 310.3 mm (12.2 inches) during the 4-day event
- Maximum wind gust 38 knots (44 mph) at Argyle.

- 166 Homes sustained damages
- 20 completely destroyed

 Flooding and landslides were reported island wide as well as damages to bridges

- Agriculture sector impacted...Preliminary figure EC \$1.4 Million
- Assessors are presently compiling reports from the assessments to quantify damages & losses to homes.