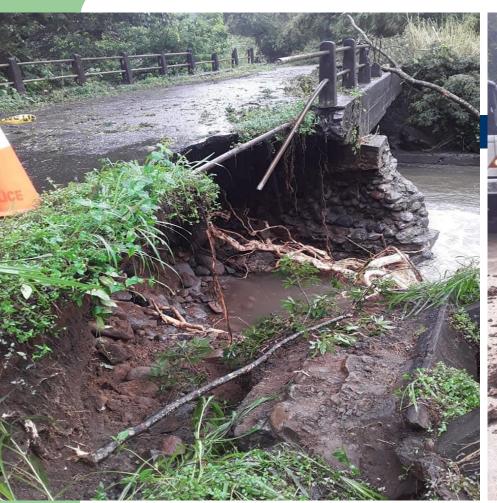

 Flooding and landslides were reported island wide as well as damages to bridges

- Agriculture sector impacted...Preliminary figure EC \$1.4 Million
- Assessors are presently compiling reports from the assessments to quantify damages & losses to homes.