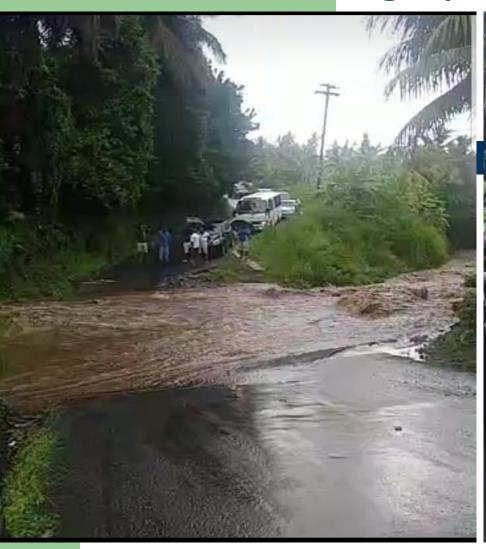

- 29<sup>th</sup> October to 1<sup>st</sup> November
- Majorca recorded 310.3 mm (12.2 inches) during the 4-day event
- Maximum wind gust 38 knots (44 mph) at Argyle.

- 166 Homes sustained damages
- 20 completely destroyed

 Flooding and landslides were reported island wide as well as damages to bridges

- Agriculture sector impacted...Preliminary figure EC \$1.4 Million
- Assessors are presently compiling reports from the assessments to quantify damages & losses to homes.