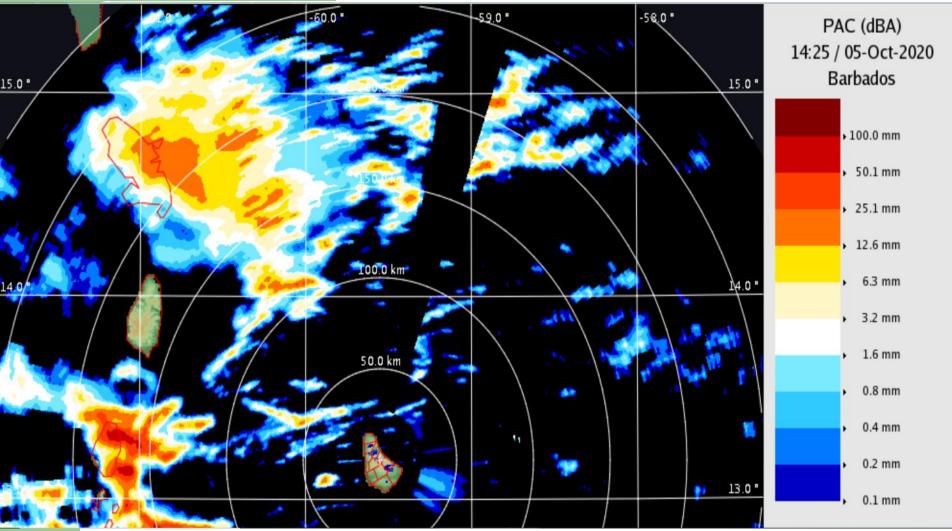

#### Tropical Wave 10% TC (Delta)

- 119.3 mm Majorca station (CWSA) in 6 hours.
- Landslide in South Rivers.